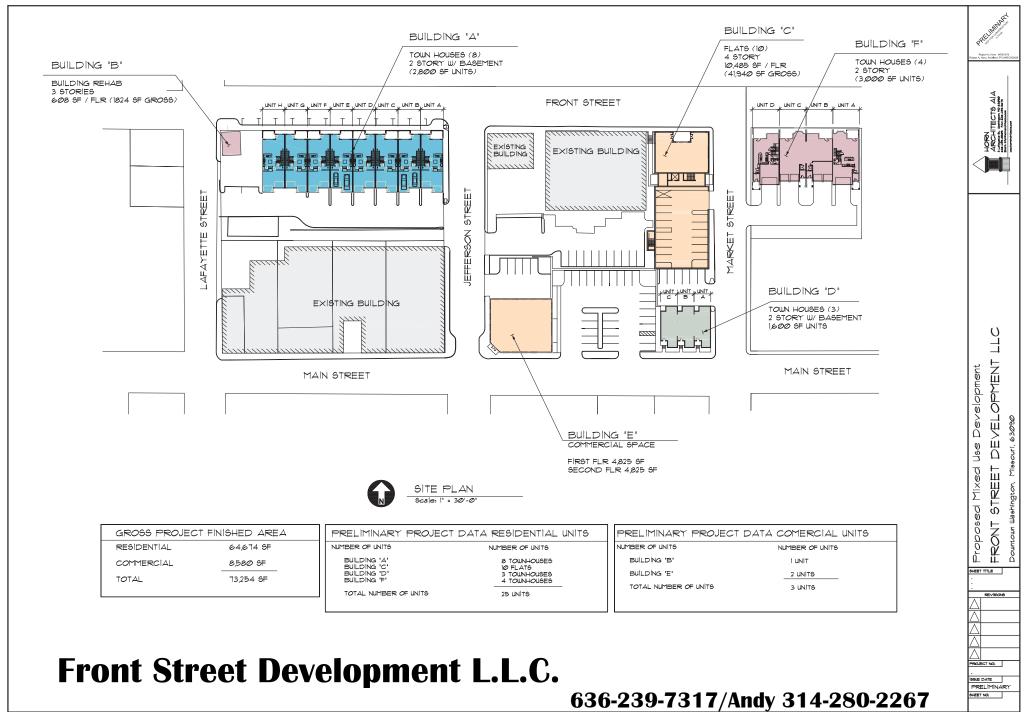

## **Building C**

collene@unerstallconstruction.com

ARCHITECTS AIA

BUILDING 'C'

FRONT STREET ELEVATION

MARKET STREET ELEVATION

Residential

SHEET TITLE

## BUILDING DATA 10,485 SF AREA PER FLOOR NUMBER OF FLOORS 4 FLOORS GROSS BUILDING AREA 41,940 SF NUMBER OF UNITS 10 UNITS TYPE A UNITS (4) 3,010 SF TYPE B UNITS (3) 2,112 SF TYPE C UNITS (2) 2,366 SF GARAGE SPACES 14 SPACES