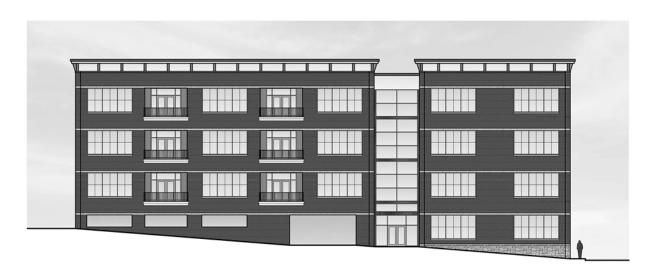

## **Building C**

collene@unerstallconstruction.com

ARCHITECTS AIA

BUILDING 'C'

FRONT STREET ELEVATION

MARKET STREET ELEVATION

Residential

SHEET TITLE

## BUILDING DATA 10,485 SF AREA PER FLOOR NUMBER OF FLOORS 4 FLOORS GROSS BUILDING AREA 41,940 SF NUMBER OF UNITS 10 UNITS TYPE A UNITS (4) 3,010 SF TYPE B UNITS (3) 2,112 SF TYPE C UNITS (2) 2,366 SF GARAGE SPACES 14 SPACES