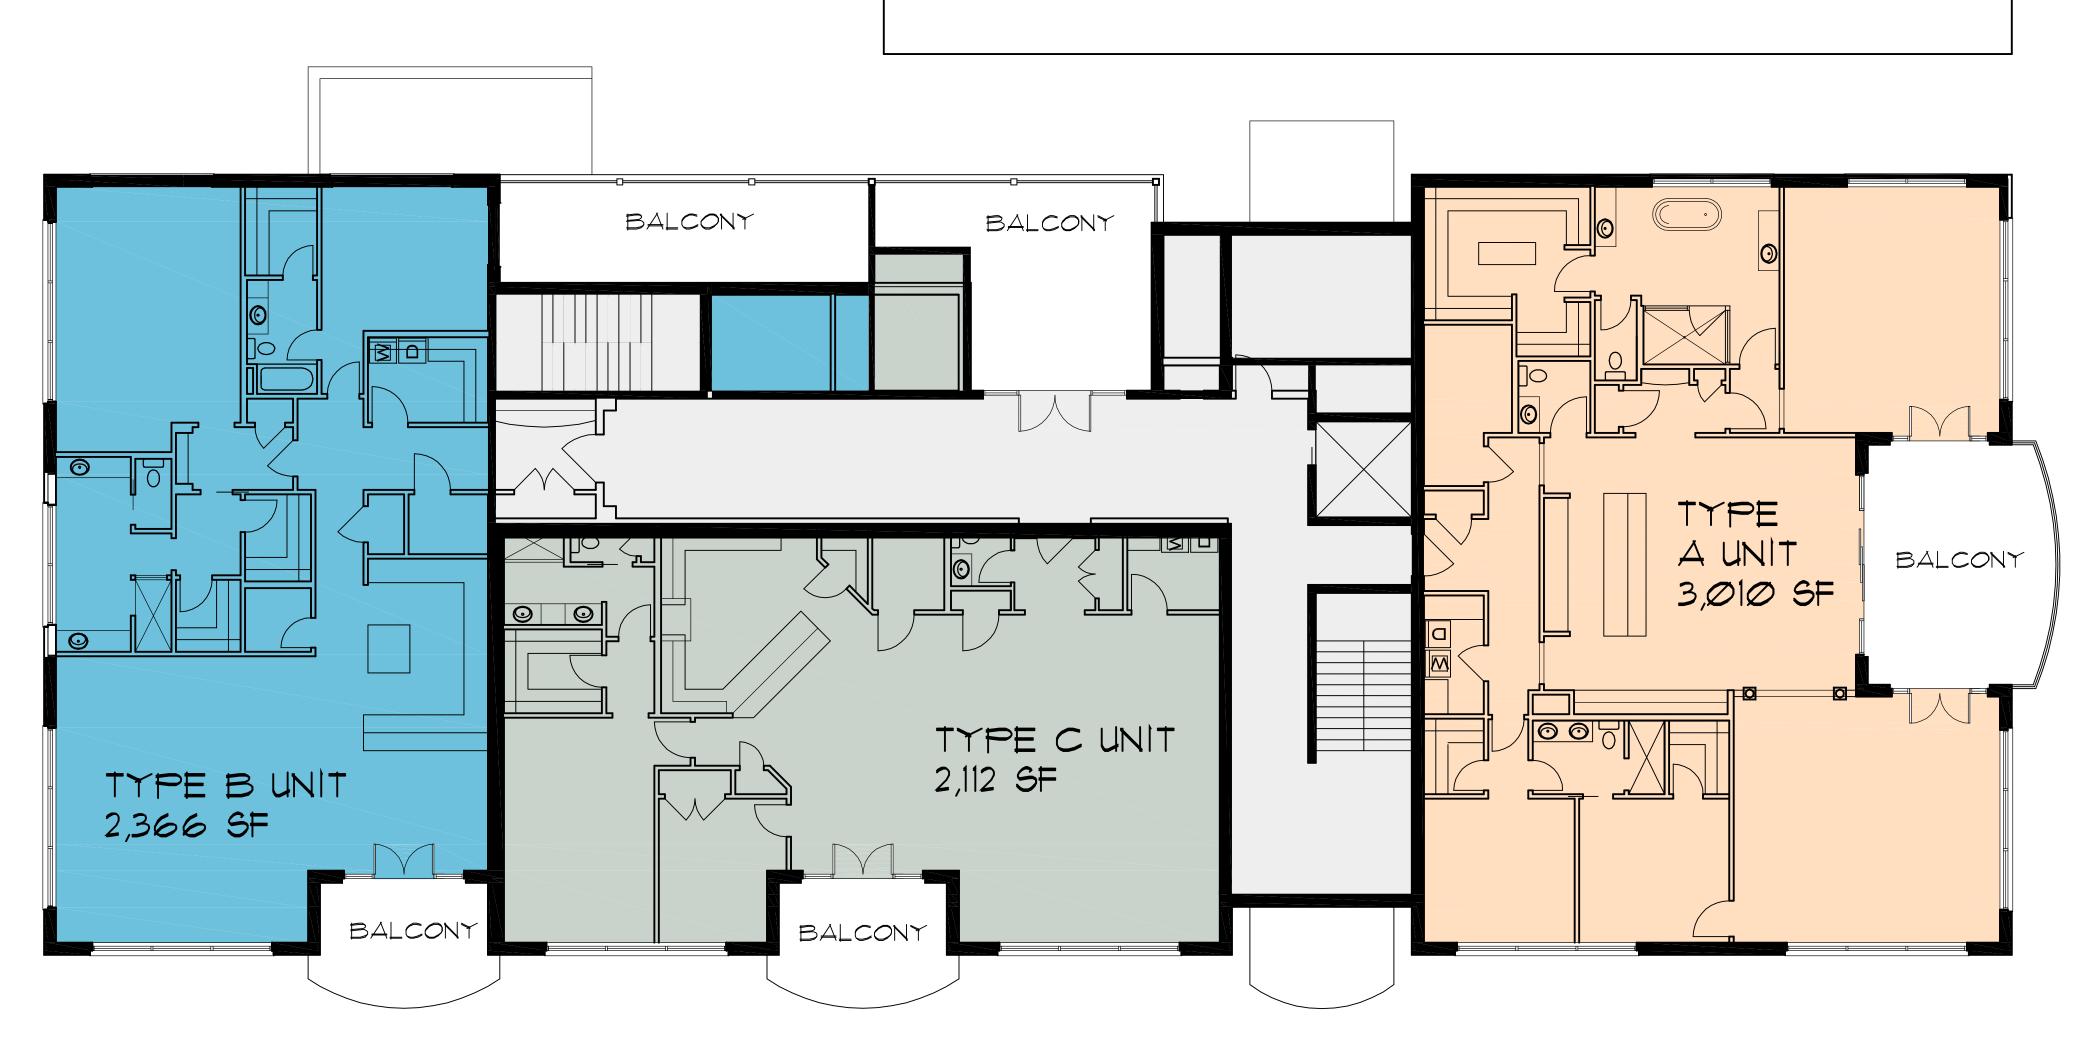

## BUILDING DATA 10,485 SF AREA PER FLOOR NUMBER OF FLOORS 4 FLOORS GROSS BUILDING AREA 41,940 SF NUMBER OF UNITS 10 UNITS TYPE A UNITS (4) 3,010 SF TYPE B UNITS (3) 2,112 SF TYPE C UNITS (2) 2,366 SF GARAGE SPACES 14 SPACES

| TYPICAL LEVEL INFORMATION |          |
|---------------------------|----------|
| TYPE A UNIT               |          |
| LIVING SPACE              | 3,010 SF |
| DECKS / BALCONY           | 308 SF   |
|                           |          |
| TYPE B UNIT               |          |
| LIVING SPACE              | 2,366 SF |
| DECKS / BALCONYS          | 417 SF   |
|                           |          |
| TYPE C UNIT               |          |
| LIVING SPACE              | 2,112 SF |
| DECK / BALCONYS           | 465 SF   |
| GARAGE                    | 6,435 SF |

BUILDING "C"

LEVELS 2, 3, \$ 4 UPPER FLOOR PLAN Scale: 1/8" = 1'-0"

MARKET STREET