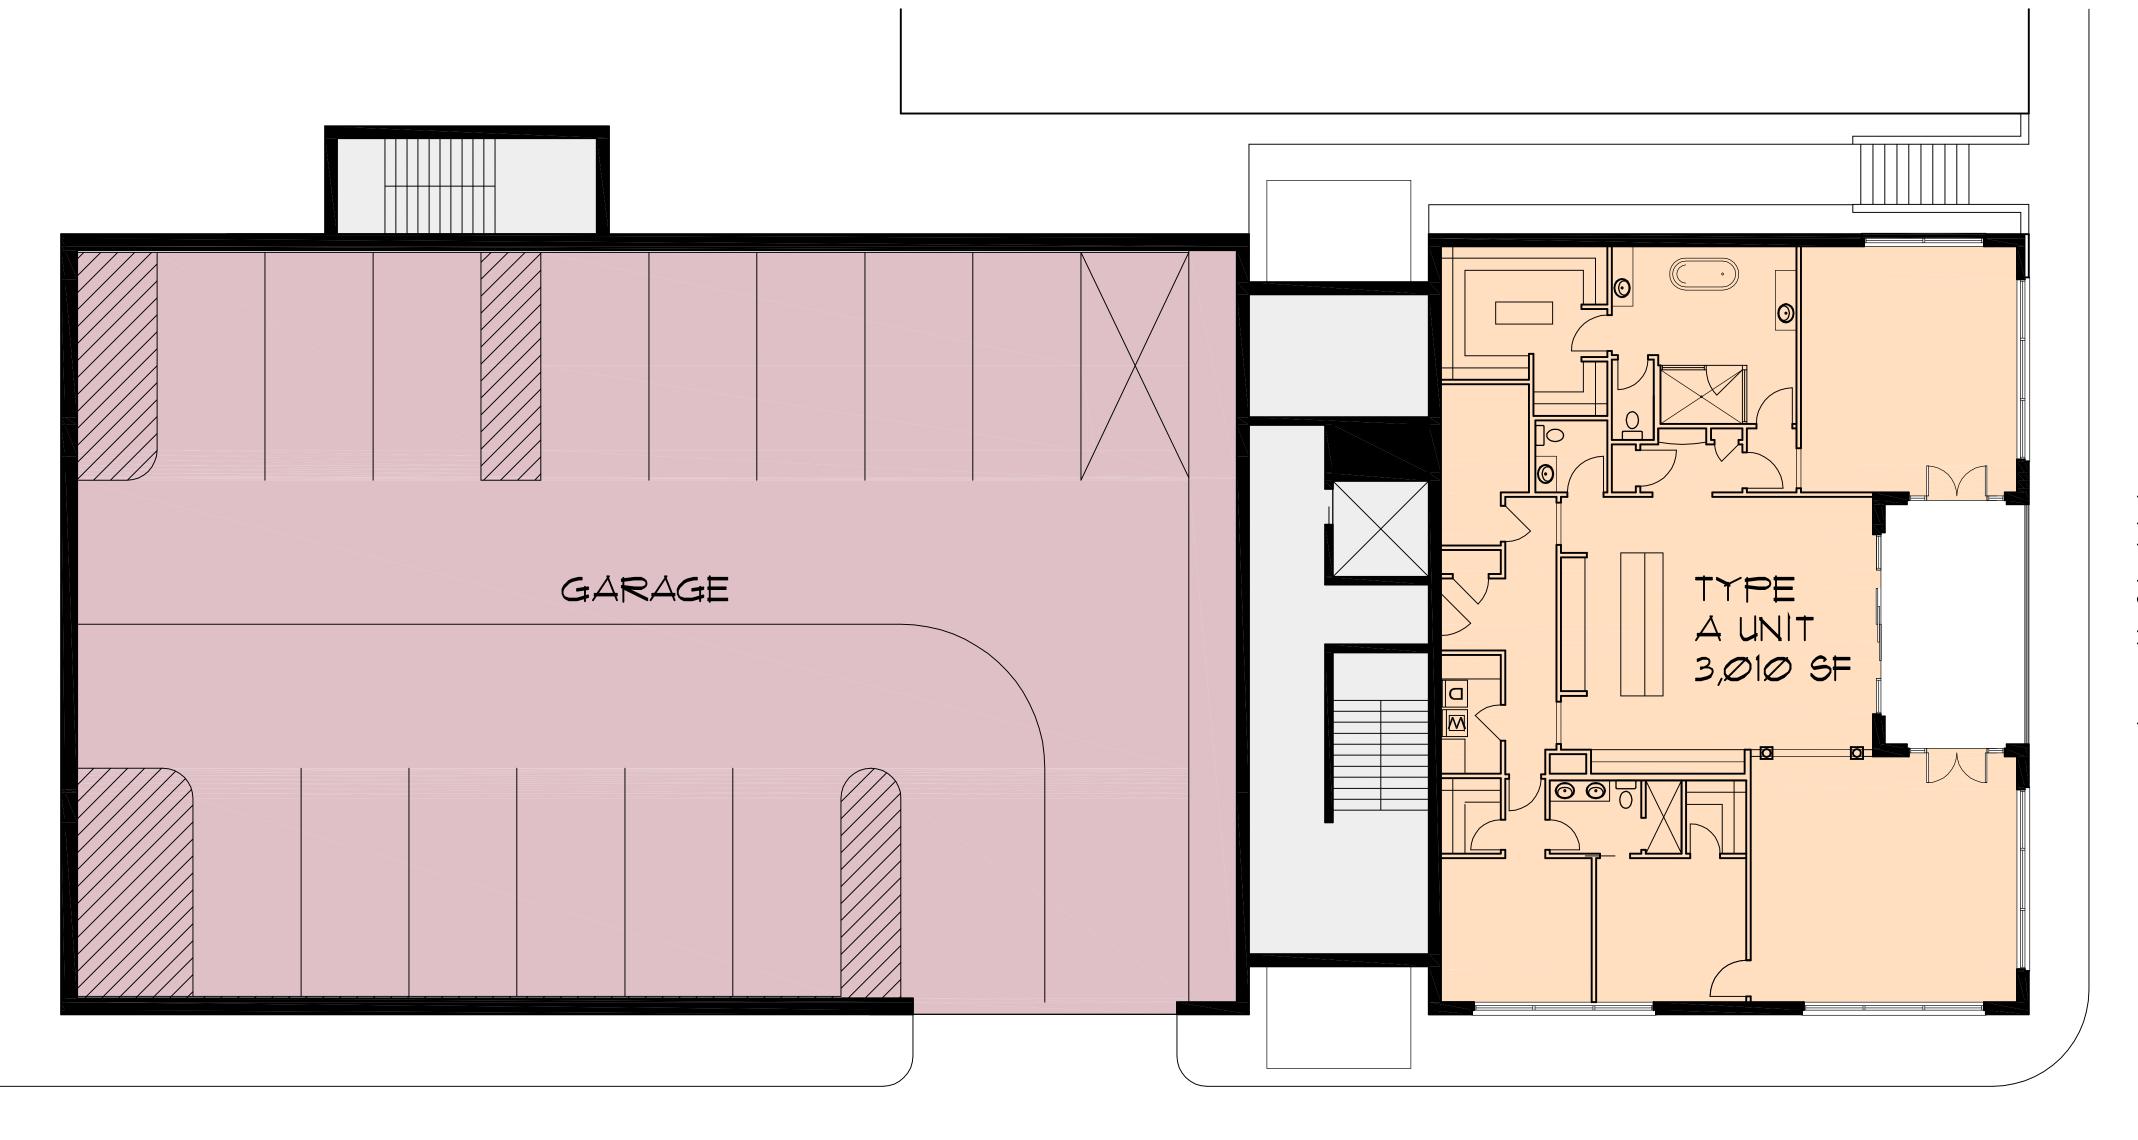

## BUILDING DATA 10,485 SF AREA PER FLOOR NUMBER OF FLOORS 4 FLOORS GROSS BUILDING AREA 41,940 SF NUMBER OF UNITS 10 UNITS TYPE A UNITS (4) 3,010 SF TYPE B UNITS (3) 2,112 SF TYPE C UNITS (2) 2,366 SF GARAGE SPACES 14 SPACES

| TYPICAL LEVEL INFORMATION |          |
|---------------------------|----------|
| TYPE A UNIT               |          |
| LIVING SPACE              | 3,010 SF |
| DECKS / BALCONY           | 308 SF   |
|                           |          |
| TYPE B UNIT               |          |
| LIVING SPACE              | 2,366 SF |
| DECKS / BALCONYS          | 417 SF   |
|                           |          |
| TYPE C UNIT               |          |
| LIVING SPACE              | 2,112 SF |
| DECK / BALCONYS           | 465 SF   |
| GARAGE                    | 6,435 SF |