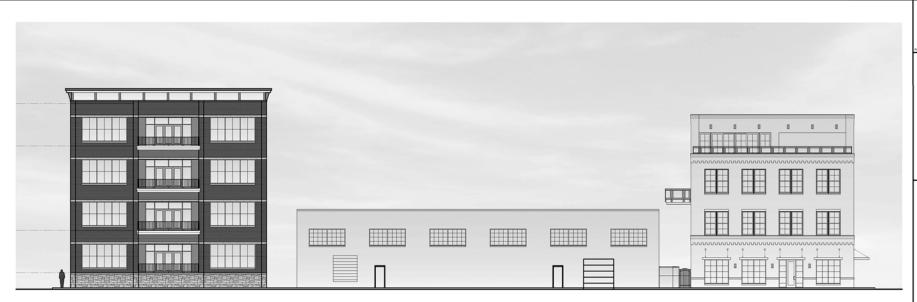

## **Building C**

collene@unerstallconstruction.com

ARCHITECTS AIA

BUILDING 'C'

FRONT STREET ELEVATION

MARKET STREET ELEVATION

Residential

SHEET TITLE

## BUILDING DATA 10,485 SF AREA PER FLOOR NUMBER OF FLOORS 4 FLOORS GROSS BUILDING AREA 41,940 SF NUMBER OF UNITS 10 UNITS TYPE A UNITS (4) 3,010 SF TYPE B UNITS (3) 2,112 SF TYPE C UNITS (2) 2,366 SF GARAGE SPACES 14 SPACES